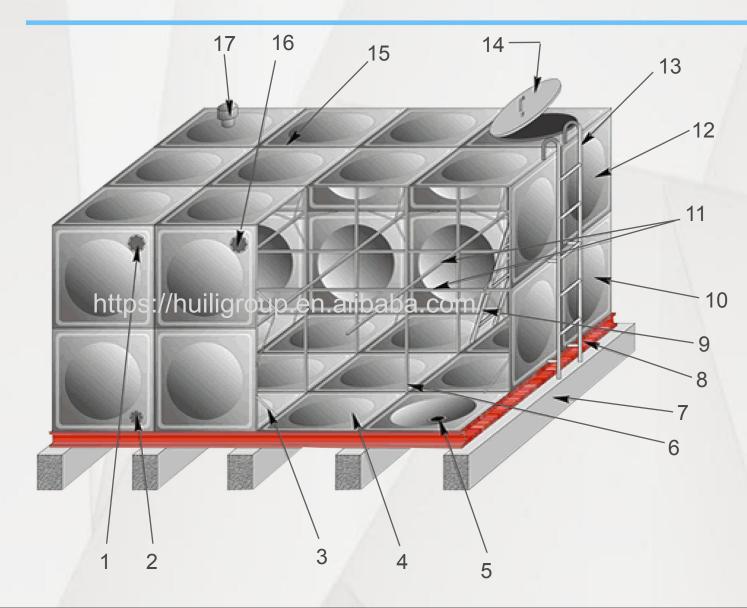

## **Structure Analysis**

| 1. Overflow          | 10. 1st layer panel |
|----------------------|---------------------|
| 2. Outlet            | 11. Lacing bar      |
| 3. Short bracket bar | 12. 2nd layer pane  |
| 4. Bottom panel      | 13. Outer ladder    |
| 5. Drain             | 14. Manhole         |
| 6. Support rods      | 15. Top panel       |
| 7. Conrete column    | 16. Inlet           |
| 8. C-channel base    | 17. Airvent         |
| 9. Inner ladder      |                     |