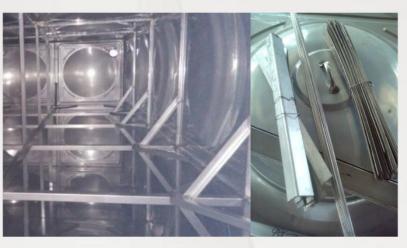

## **Structure Analysis**

| 1. Overflow          | 10. 1st layer panel |
|----------------------|---------------------|
| 2. Outlet            | 11. Lacing bar      |
| 3. Short bracket bar | 12. 2nd layer pane  |
| 4. Bottom panel      | 13. Outer ladder    |
| 5. Drain             | 14. Manhole         |
| 6. Support rods      | 15. Top panel       |
| 7. Conrete column    | 16. Inlet           |
| 8. C-channel base    | 17. Airvent         |
| 9. Inner ladder      |                     |