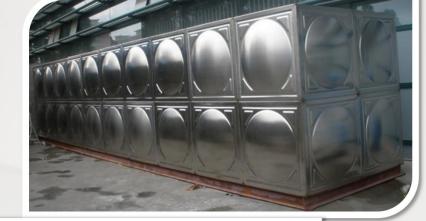

## SS welding water tank introduction

## **SS welding water tank introduction**

https://www.hltankchina.com/

Raw material: SS304 / SS316 /SS316L

Panel size: 1x1m, 1x0.5m, 0.5x0.5m

Panel thickness: 2mm- 5mm

Process technique: ramming craft

Connection type: argon arc welding

Foundation: Concrete foundation and U-steel bottom base

Accessories: tie rods support rods, flanges, ladders, manhole; U-steel, water gauge;

**Application:** Various industries, civil water supply, HVAC, firefighting, food, beverage, vintage, water treatment, medicine, petroleum, chemical and so on.