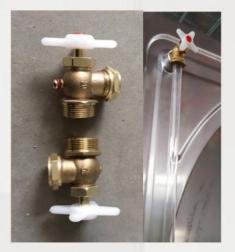

#### Accessories

#### https://www.hltankchina.com/

**Panels** 

Manhole

Short bracket rods

Water level meter

**U-steel base** 

Ladders

Support rods & Tie rods