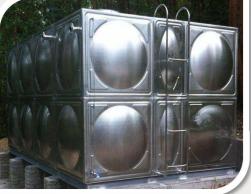

Dezhou Huili Environmetal Technology Co., Ltd.

20 years production experience.

Fastest & attentive service.

Strict quality standards.





Factory

Office

#### Contents



https://www.hltankchina.com/

## SS welding water tank introduction

## **SS welding water tank introduction**

https://www.hltankchina.com/

Raw material: SS304 / SS316 /SS316L

Panel size: 1x1m, 1x0.5m, 0.5x0.5m

Panel thickness: 2mm- 5mm

Process technique: ramming craft

Connection type: argon arc welding

Foundation: Concrete foundation and U-steel bottom base

Accessories: tie rods support rods, flanges, ladders, manhole; U-steel, water gauge;

**Application:** Various industries, civil water supply, HVAC, firefighting, food, beverage, vintage, water treatment, medicine, petroleum, chemical and so on.









## **Structure Analysis**



| 1. Overflow          | 10. 1st layer panel |
|----------------------|---------------------|
| 2. Outlet            | 11. Lacing bar      |
| 3. Short bracket bar | 12. 2nd layer pane  |
| 4. Bottom panel      | 13. Outer ladder    |
| 5. Drain             | 14. Manhole         |
| 6. Support rods      | 15. Top panel       |
| 7. Conrete column    | 16. Inlet           |
| 8. C-channel base    | 17. Airvent         |
| 9. Inner ladder      |                     |

## **Specification parameter**

|                        | Thickness of each panel (mm) |                            |                            |                            |                               |                            |                |
|------------------------|-----------------