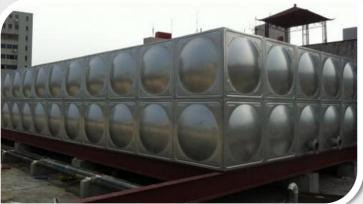

com/

Dezhou Huili Environmetal Technology Co., Ltd.

20 years production experience.

Fastest & attentive service.

Strict quality standards.





Factory

Office

#### Contents



https://www.hltankchina.com/

## SS welding water tank introduction

## **SS welding water tank introduction**

https://www.hltankchina.com/

Raw material: SS304 / SS316 /SS316L

Panel size: 1x1m, 1x0.5m, 0.5x0.5m

Panel thickness: 2mm- 5mm

Process technique: ramming craft

Connection type: argon arc welding

Foundation: Concrete foundation and U-steel bottom base

Accessories: tie rods support rods, flanges, ladders, manhole; U-steel, water gauge;

**Application:** Various industries, civil water supply, HVAC, firefighting, food, beverage, vintage, water treatment, medicine, petroleum, chemical and so on.









## **Structure Analysis**



| 1. Overflow          | 10. 1st layer panel |
|----------------------|---------------------|
| 2. Outlet            | 11. Lacing bar      |
| 3. Short bracket bar | 12. 2nd layer pane  |
| 4. Bottom panel      | 13. Outer ladder    |
| 5. Drain             | 14. Manhole         |
| 6. Support rods      | 15. Top panel       |
| 7. Conrete column    | 16. Inlet           |
| 8. C-channel base    | 17. Airvent         |
| 9. Inner ladder      |                     |

## **Specification parameter**

|                        | Thickness of each panel (mm) |                            |                            |                            |                               |                            |                |
|------------------------|-------------