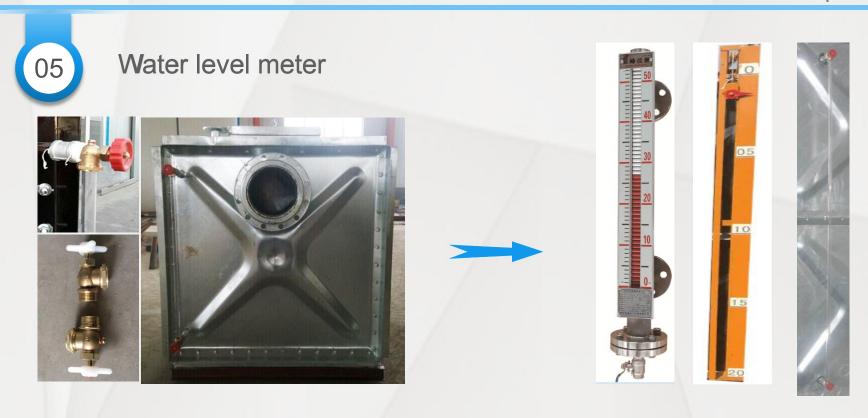

#### **Accessories**

Manhole

Tie rods

**Support rods** 

Ladders

**U-steel base** 

Water level meter

| Improvement | Ordinary plastic ——> Optional paint buoy level meter, magnetic level gauge, ordinary plastic |
|-------------|----------------------------------------------------------------------------------------------|
| Aim         | Meet different requirement                                                                   |