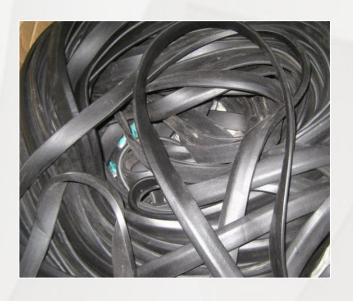

**Lacing boards** 

https://www.hltankchina.com/

01

Rubber strip

| Improvement | Ordinary black — food grade white |
|-------------|-----------------------------------|
| Aim         | Healthy                           |