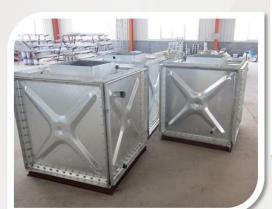

ty standards.





**Factory** 

Office

#### **Contents**

HDG water tank introduction

2 Accessories

3 Product improvement

Company capability

# HDG water tank introduction

#### **HDG** water tank introduction

https://www.hltankchina.com/

Raw material: hot dip galvanized steel

**Panel size:** 1.22x1.22m, 1x1m, 1x0.5m, 0.5x0.5m

Panel thickness: 2mm-5mm

**Process technique:** ramming craft

**Connection type:** Bolt &nut

**Foundation:** Concrete foundation and U-steel bottom base

Accessories: Leaking stoppage, tie rods support rods, flanges, sealing gaskets, rubber

strip, screws, ladders, washers, angle iron, fasten clamp

Application: Various industries, civil water supply, HVAC, firefighting, food, beverage,

vintage, water treatment, medicine, petroleum, chemical and so on.









#### **Structure Analysis**



|                        | Thickness of each panel (mm) |                            |                            |                      |                               |                               |                |
|------------------------|------------------------------|----------------------------|----------------------------|----------------------|-------------------------------|-------------------------------|----------------|
| Tank<br>Height<br>(mm) | bottom<br>panel              | 1st layer<br>side<br>panel | 2nd layer<br>side<br>panel | 3rd layer side panel | 4th<br>layer<br>side<br>panel | 5th<br>layer<br>side<br>panel | cover<br>panel |
| 1000                   | 3                            | 3                          | /