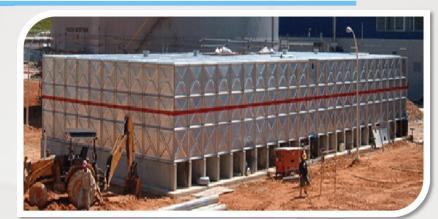

tandards.





**Factory** 

Office

#### **Contents**

HDG water tank introduction

2 Accessories

3 Product improvement

Company capability

# HDG water tank introduction

#### **HDG** water tank introduction

https://www.hltankchina.com/

Raw material: hot dip galvanized steel

**Panel size:** 1.22x1.22m, 1x1m, 1x0.5m, 0.5x0.5m

Panel thickness: 2mm-5mm

**Process technique:** ramming craft

**Connection type:** Bolt &nut

**Foundation:** Concrete foundation and U-steel bottom base

Accessories: Leaking stoppage, tie rods support rods, flanges, sealing gaskets, rubber

strip, screws, ladders, washers, angle iron, fasten clamp

Application: Various industries, civil water supply, HVAC, firefighting, food, beverage,

vintage, water treatment, medicine, petroleum, chemical and so on.









#### **Structure Analysis**



|                        | Thickness of each panel (mm) |                            |                            |                      |                               |                               |                |
|------------------------|------------------------------|----------------------------|----------------------------|----------------------|-------------------------------|-------------------------------|----------------|
| Tank<br>Height<br>(mm) | bottom<br>panel              | 1st layer<br>side<br>panel | 2nd layer<br>side<br>panel | 3rd layer side panel | 4th<br>layer<br>side<br>panel | 5th<br>layer<br>side<br>panel | cover<br>panel |
| 1000                   | 3                            | 3                          | /