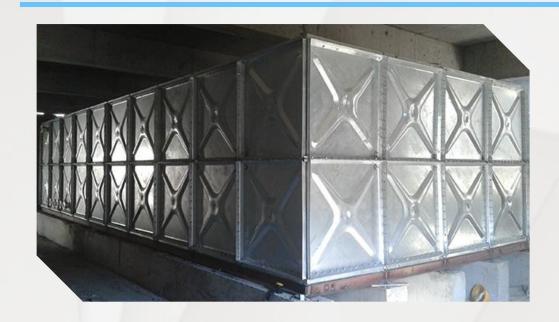

| 3                    | /                             | /                             |                |
| 3500                   | 4                            | 4                          | 3                          | 2.5                  | 2.5                           | /                             |                |
| 4000                   | 5                            | 5                          | 4                          | 3                    | 2.5                           | /                             |                |
| 5000                   | 5                            | 5                          | 5                          | 4                    | 4                             | 3                             |                |





## **Project Photoes**









# Accessories

#### **Accessories**







Manhole



Tie rods



**Support rods** 



Ladders



**U-steel base** 



Water level meter

#### **Accessories**



**Lacing board bolts** 



**Corner block bolts** 



**Rubber sealing** 



**Flanges** 



**Rubber Gasket** 



**Bolts & nuts** 



**Ladder clamps** 



**Lacing boards** 

https://www.hltankchina.com/

01

Rubber strip







| Improvement | Ordinary black — food grade white |
|-------------|-----------------------------------|
| Aim         | Healthy                           |

https://www.hltankchina.com/

02 Cushion ring



| Improvement | Electric galvanizing  |
|-------------|-----------------------|
| Aim         | Better anti-corrosion |







| Improvement | Four angle welding and polishing ——>Integral form