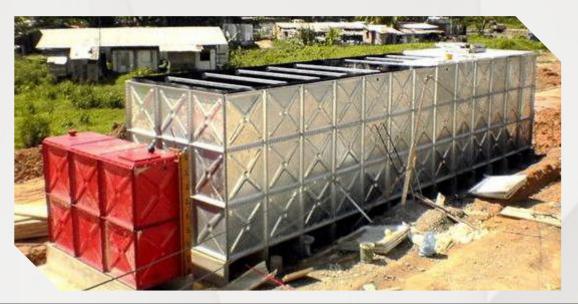

3                    | /                             | /                             |                |
| 3500                   | 4                            | 4                          | 3                          | 2.5                  | 2.5                           | /                             |                |
| 4000                   | 5                            | 5                          | 4                          | 3                    | 2.5                           | /                             |                |
| 5000                   | 5                            | 5                          | 5                          | 4                    | 4                             | 3                             |                |





## **Project Photoes**









# Accessories

#### **Accessories**







Manhole



Tie rods



**Support rods** 



Ladders



**U-steel base** 



Water level meter

#### **Accessories**



**Lacing board bolts** 



**Corner block bolts** 



**Rubber sealing** 



**Flanges** 



**Rubber Gasket** 



**Bolts & nuts** 



**Ladder clamps** 



**Lacing boards** 

https://www.hltankchina.com/

01

Rubber strip







| Improvement | Ordinary black — food grade white |
|-------------|-----------------------------------|
| Aim         | Healthy                           |

https://www.hltankchina.com/

02 Cushion ring



| Improvement | Electric galvanizing  |
|-------------|-----------------------|
| Aim         | Better anti-corrosion |







| Improvement | Four angle welding and polishing ——>Integral forming |