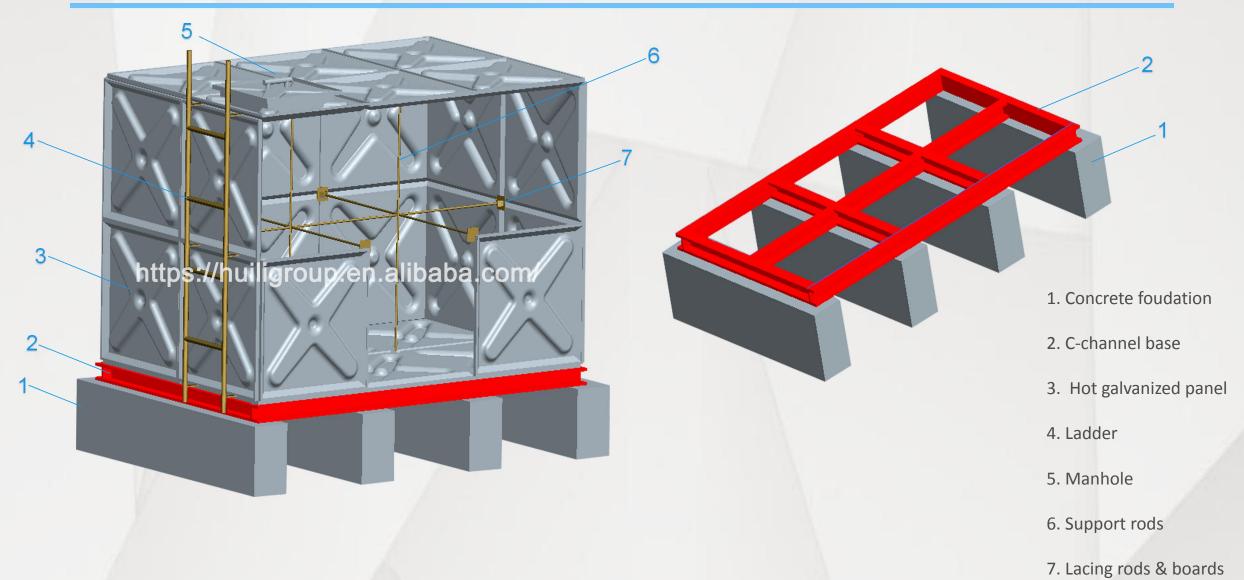

**Connection type:** Bolt &nut

**Foundation:** Concrete foundation and U-steel bottom base

Accessories: Leaking stoppage, tie rods support rods, flanges, sealing gaskets, rubber

strip, screws, ladders, washers, angle iron, fasten clamp

#### **Accessories**

Manhole

Tie rods

**Support rods** 

Ladders

**U-steel base** 

Water level meter

#### **Accessories**

**Lacing board bolts** 

**Corner block bolts** 

**Rubber sealing** 

**Flanges** 

**Rubber Gasket** 

**Bolts & nuts** 

**Ladder clamps** 