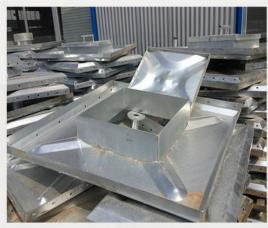

#### **HDG** water tank introduction

https://www.hltankchina.com/

Raw material: hot dip galvanized steel

**Panel size:** 1.22x1.22m, 1x1m, 1x0.5m, 0.5x0.5m

Panel thickness: 2mm-5mm

**Process technique:** ramming craft

**Connection type:** Bolt &nut

**Foundation:** Concrete foundation and U-steel bottom base

Accessories: Leaking stoppage, tie rods support rods, flanges, sealing gaskets, rubber

strip, screws, ladders, washers, angle iron, fasten clamp

Application: Various industries, civil water supply, HVAC, firefighting, food, beverage,

vintage, water treatment, medicine, petroleum, chemical and so on.