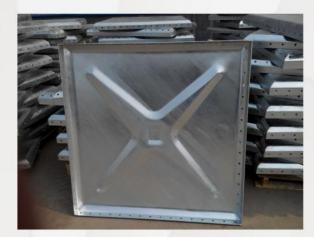

#### **HDG** water tank introduction

https://www.hltankchina.com/

Raw material: hot dip galvanized steel

**Panel size:** 1.22x1.22m, 1x1m, 1x0.5m, 0.5x0.5m

Panel thickness: 2mm-5mm

**Process technique:** ramming craft

**Connection type:** Bolt &nut

**Foundation:** Concrete foundation and U-steel bottom base

Accessories: Leaking stoppage, tie rods support rods, flanges, sealing gaskets, rubber

strip, screws, ladders, washers, angle iron, fasten clamp

Application: Various industries, civil water supply, HVAC, firefighting, food, beverage,

vintage, water treatment, medicine, petroleum, chemical and so on.