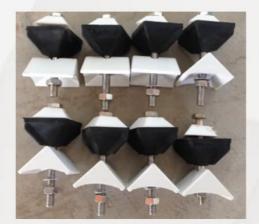

#### **Accessories**

Manhole

Tie rods

**Support rods** 

Ladders

**U-steel base** 

Water level meter

#### **Accessories**

**Lacing board bolts** 

**Corner block bolts** 

**Rubber sealing** 

**Flanges** 

**Rubber Gasket** 

**Bolts & nuts** 

**Ladder clamps** 