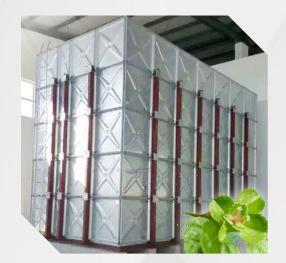

| 3                    | /                             | /                             |                |
| 3500                   | 4                            | 4                          | 3                          | 2.5                  | 2.5                           | /                             |                |
| 4000                   | 5                            | 5                          | 4                          | 3                    | 2.5                           | /                             |                |
| 5000                   | 5                            | 5                          | 5                          | 4                    | 4                             | 3                             |                |





## **Project Photoes**









# Accessories

#### **Accessories**







Manhole



Tie rods



**Support rods** 



Ladders



**U-steel base** 



Water level meter

#### **Accessories**



**Lacing board bolts** 



**Corner block bolts** 



**Rubber sealing** 



**Flanges** 



**Rubber Gasket** 



**Bolts & nuts** 



**Ladder clamps** 



**Lacing boards** 

https://www.hltankchina.com/

01

Rubber strip







| Improvement | Ordinary black — food grade white |
|-------------|-----------------------------------|
| Aim         | Healthy                           |

https://www.hltankchina.com/

02 Cushion ring



| Improvement | Electric galvanizing  |
|-------------|-----------------------|
| Aim         | Better anti-corrosion |







| Improvement | Four angle welding and polishing ——>Integral formin