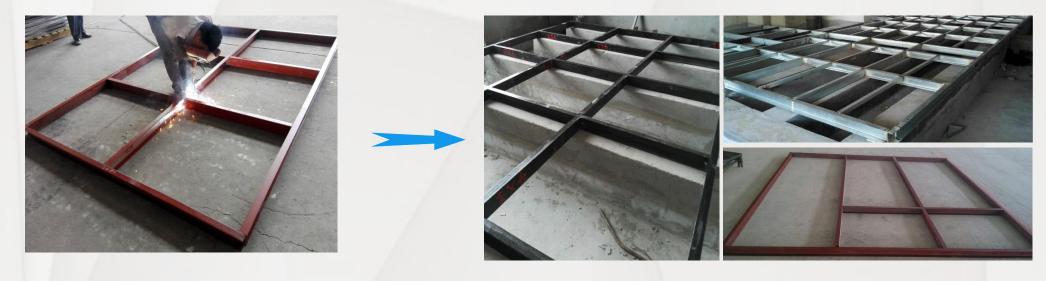

https://www.hltankchina.com/

04

U-steel base

|  | Improvement | Surface process: Red paint Optional black paint, hot galvanizing, red paint |  |  |
|--|-------------|-----------------------------------------------------------------------------|--|--|
|  |             | Connection way: Electric welding ——>Optional bolt, electric welding         |  |  |
|  | Aim         | Better anti-corrsion, easier intallation                                    |  |  |