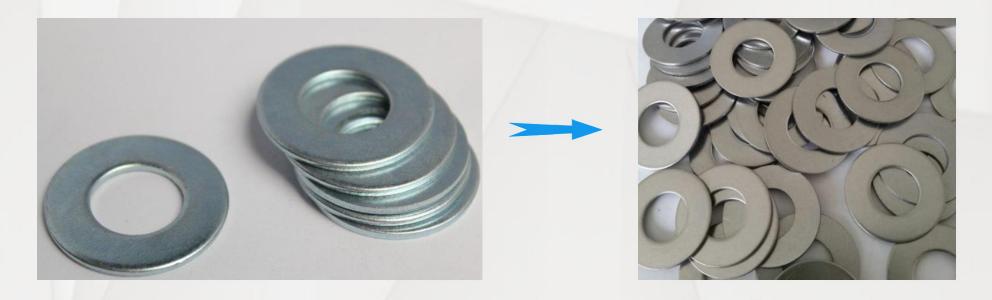

https://www.hltankchina.com/

02 Cushion ring

| Improvement | Electric galvanizing  |
|-------------|-----------------------|
| Aim         | Better anti-corrosion |

| Improvement | Four angle welding and polishing ——>Integral forming |
|-------------|------------------------------------------------------|
| Aim         | High strength and beautiful appearance               |