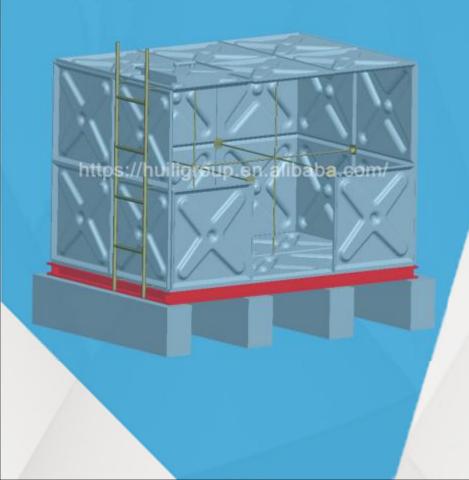

#### **HDG** water tank introduction

https://www.hltankchina.com/

Raw material: hot dip galvanized steel

**Panel size:** 1.22x1.22m, 1x1m, 1x0.5m, 0.5x0.5m

Panel thickness: 2mm-5mm

**Process technique:** ramming craft

**Connection type:** Bolt &nut

**Foundation:** Concrete foundation and U-steel bottom base

Accessories: Leaking stoppage, tie rods support rods, flanges, sealing gaskets, rubber

strip, screws, ladders, washers, angle iron, fasten clamp

Application: Various industries, civil water supply, HVAC, firefighting, food, beverage,

vintage, water treatment, medicine, petroleum, chemical and so on.

#### **Structure Analysis**

|                        | Thickness of each panel (mm) |                            |                            |                      |                               |                               |                |
|------------------------|------------------------------|----------------------------|----------------------------|----------------------|-------------------------------|-------------------------------|----------------|
| Tank<br>Height<br>(mm) | bottom<br>panel              | 1st layer<br>side<br>panel | 2nd layer<br>side<br>panel | 3rd layer side panel | 4th<br>layer<br>side<br>panel | 5th<br>layer<br>side<br>panel | cover<br>panel |
| 1000                   | 3                            | 3                          | /                          | /                    | /                             | /                             |                |
| 1500                   | 3                            | 3                          | 3                          | /                    | /                             | /                             |                |
| 2000                   | 3                            | 3                          | 3                          | /                    | /                             | /                             |                |
| 2500                   | 4                            | 4                          | 3                          | 3                    | /                             | /                             | 2              |
| 3000                   | 4                            | 4                          | 3                          | 3                    | /                             | /                             |                |
| 3500                   | 4                            | 4                          | 3                          | 2.5                  | 2.5                           | /                             |                |
| 4000                   | 5                            | 5                          | 4                          | 3                    | 2.5                           | /                             |                |
| 5000                   | 5                            | 5                          | 5                          | 4                    | 4                             | 3                             |                |