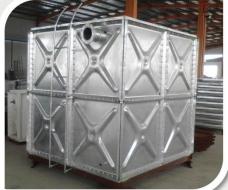

standards.





**Factory** 

Office

#### **Contents**

HDG water tank introduction

2 Accessories

3 Product improvement

Company capability

# HDG water tank introduction

#### **HDG** water tank introduction

https://www.hltankchina.com/

Raw material: hot dip galvanized steel

**Panel size:** 1.22x1.22m, 1x1m, 1x0.5m, 0.5x0.5m

Panel thickness: 2mm-5mm

**Process technique:** ramming craft

**Connection type:** Bolt &nut

**Foundation:** Concrete foundation and U-steel bottom base

Accessories: Leaking stoppage, tie rods support rods, flanges, sealing gaskets, rubber

strip, screws, ladders, washers, angle iron, fasten clamp

Application: Various industries, civil water supply, HVAC, firefighting, food, beverage,

vintage, water treatment, medicine, petroleum, chemical and so on.









#### **Structure Analysis**



|                        | Thickness of each panel (mm) |                            |                            |                      |                               |                               |                |
|------------------------|------------------------------|----------------------------|----------------------------|----------------------|-------------------------------|-------------------------------|----------------|
| Tank<br>Height<br>(mm) | bottom<br>panel              | 1st layer<br>side<br>panel | 2nd layer<br>side<br>panel | 3rd layer side panel | 4th<br>layer<br>side<br>panel | 5th<br>layer<br>side<br>panel | cover<br>panel |
| 1000                   | 3                            | 3                          | /