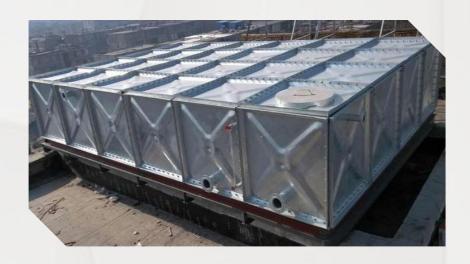

| 3                    | /                             | /                             |                |
| 3500                   | 4                            | 4                          | 3                          | 2.5                  | 2.5                           | /                             |                |
| 4000                   | 5                            | 5                          | 4                          | 3                    | 2.5                           | /                             |                |
| 5000                   | 5                            | 5                          | 5                          | 4                    | 4                             | 3                             |                |





## **Project Photoes**









# Accessories

#### **Accessories**







Manhole



Tie rods



**Support rods** 



Ladders



**U-steel base** 



Water level meter

#### **Accessories**



**Lacing board bolts** 



**Corner block bolts** 



**Rubber sealing** 



**Flanges** 



**Rubber Gasket** 



**Bolts & nuts** 



**Ladder clamps** 



**Lacing boards** 

https://www.hltankchina.com/

01

Rubber strip







| Improvement | Ordinary black — food grade white |
|-------------|-----------------------------------|
| Aim         | Healthy                           |

https://www.hltankchina.com/

02 Cushion ring



| Improvement | Electric galvanizing  |
|-------------|-----------------------|
| Aim         | Better anti-corrosion |







| Improvement | Four angle welding and polishing ——>Integral forming